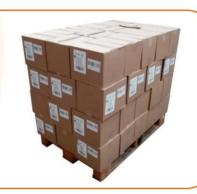

## PALETTE

Packaging: 4 layers of 14 boxes, i.e. 56 boxes per pallet

EUROPE filmed (1,200 x 800 mm), i.e. 336 boxes of firelighters in total

Stacking: NOT STACKABLE Dimensions: 1200 x 800 x 1100 mm

Average net weight: 258 kg - Average gross weight: 280 kg

Gencode: 23 298 960 922 680

Non-contractual photo

FLAM'UP

Chemin du Paillard – CS 70 137 SAINTINES – 60 477 COMPIÈGNE CEDEX – France Tel. : +33

(0)3 44 38 76 00 - Fax: +33 (0)3 44 38 76 01 Web: www.flamup.com