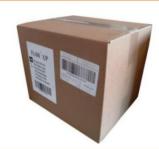

## PCB - CARDBOARD

Characteristics: Brown American crate type cardboard

Capacity: 6 boxes of firelighters Dimensions: 284 x 244 x 237 mm Average gross weight: 4.6 kg Gencode: 33 298 960 922 670