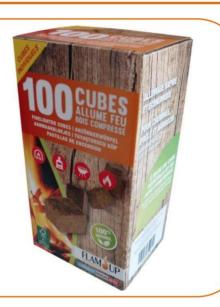

## FLAM'UP FIRE LIGHTERS 100 INDIVIDUAL CUBES 100% VEGETABLE

## UVC – BOX

Characteristics: Fire starter cube composed of 50% compressed wood and

50% vegetable wax

Capacity: 100 individual cubes per box FSC MIXED certified product N°C106867

Fast and economical lighting for fireplaces, stoves and barbecues
Product complies with the standard for firelighters EN 1860:3
Product not classified according to regulation n°1272/2008

Customs nomenclature: 44 01 39 00 00 Dimensions: 115 x 90 x 220 mm

Average weight: 730 gr Gencode: 3 298 960 922 662