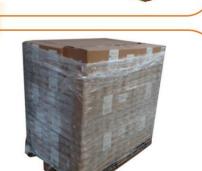

## PALETTE

Packaging: 6 layers of 7 boxes, i.e. 42 boxes per pallet EUROPE filmed (1,200 x 800 mm), i.e. 420 boxes in total

Stacking: Possible on 2 heights Dimensions: 1200 x 800 x 1110 mm

Average net weight: 159.2 kg - Average gross weight: 184.2 kg Gencode: 23 298 960 921 607