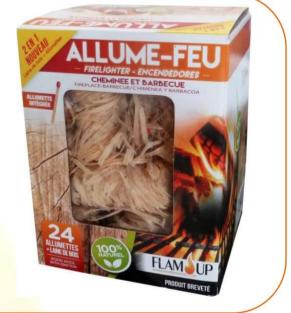

## FLAMJUP FIRE LIGHTERSUP X24 WOOD WOOD Q MATCHES JMETTES 100% VEGETABLE

## UVC – BOX

Characteristics: 2IN1 firelighter with 100% vegetable wood wool impregnated with vegetable wax and a match in each wood wool FSC MIXED certified product

(N°C106867)

Patented product (Index 05.286.06)

Box of 24 pieces of wood wool (with a match each)

Quick and odorless lighting For fireplaces and barbecues

Dangerous. Respect the precautions for use Customs nomenclature: 44 01 39 00 00

Dimensions: 112 x 109 x 149 mm

Average gross weight: 346 gr Gencode: 3 298 960 921 580