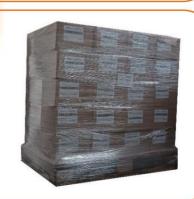

#### **PALETTE**

Packaging: 5 layers of 12 boxes, i.e. 60 boxes per pallet

EUROPE filmed (1,200 x 800 mm), i.e. 360 boxes of firelighters in total

Stacking: NOT STACKABLE Dimensions: 1200 x 800 x 1100 mm

Average net weight: 180 kg Average gross weight: 202 kg Gencode: 23 298 960 924 530