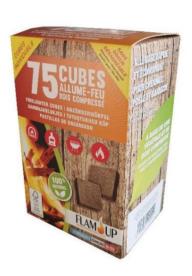

# 75 INDIVIDUAL 100% VEGETABLE CUBES (BOX)

### UVC - BOX

Characteristics: Fire starter cube composed of 60% compressed wood and

40% vegetable wax Capacity: 75 individual cubes per box FSC MIXED certified product

N°C019044.

Product complies with the standard for firelighters EN 1860:3

Product not classified according to regulation n°1272/2008

Fast and economical lighting for fireplaces, stoves and barbecues

Customs nomenclature: 44013980 Ref. code: AFFLBC75CVEGA X1X06 Dimensions: 114 x 89 x 177 mm

Average weight: 450 gr. Gencode: 3 298 960 924 512