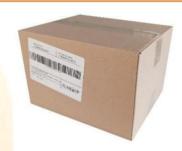

#### PCB - CARDBOARD

Characteristics: Brown American crate type cardboard

Capacity: 6 boxes of firelighters Dimensions: 285 x 242 x 195 mm Average gross weight: 3 kg Gencode: 13 298 960 924 526