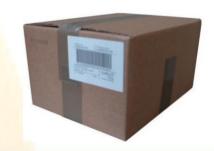

## PCB - CARDBOARD

Characteristics: Ecru cardboard box without inscription

Capacity: 6 cases of chimney sweeping logs

Dimensions: 290 x 235 x 160 mm

Average weight: 7.4 kg Gencode: 33 298 960 921 499