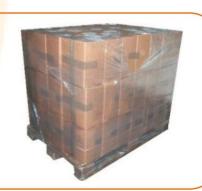

## **PALETTE**

Packaging: 3 layers of 24 boxes, i.e. 72 boxes per pallet EUROPE filmed (1200 x 800 mm), i.e. 432 cases in total

Stacking: Possible on 2 heights Dimensions: 1200 x 800 x 1050 mm

Average net weight: 533 kg - Average gross weight: 555 kg

Gencode: 23 298 960 921 508

Non-contractual photo

FLAM'UP

Chemin du Paillard - CS 70 137 SAINTINES - 60 477 COMPIÈGNE CEDEX - France

Such. : +33 (0)3 44 38 76 00 – Fax: +33 (0)3 44 38 76 01 Web: www.flamup.fr - @: flamup@flamup.fr