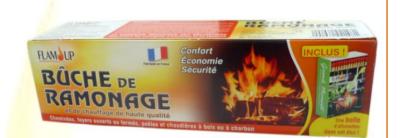

## FLAM'UP CHIMNEY LOG

## UVC - CASE

Characteristics: Log composed of sawdust and hardwood shavings (Mainly from untreated oak and without any additives), As well as chimney sweeping

powder (mixture of minerals).

Average burning time: between 1h30 and 2h30 Suitable for fireplaces, open fireplaces or Closed, wood or coal stoves, boilers With the log, a box of matches is included: Sulfur-free safety matches per 100 from the 305 COCO

COCOONING Range

MIXED FSC certified matches N°C106867 Matches compliant with standard EN 1783:1997

Dangerous. Respect the precautions for use Customs nomenclature: 44 01 39 00 00 Dimensions: 280 x 74 x 74 mm

Average weight: 1.2 kg Gencode: 3 298 960 921 481