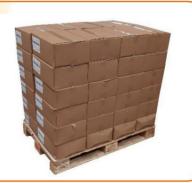

### **PALETTE**

Packaging: 6 layers of 8 boxes, i.e. 48 boxes per pallet EUROPE filmed (1,200 x 800 mm), i.e. 480 UVC

Stacking: Possible on 2 heights Dimensions: 1200 x 800 x 1150 mm

Average net weight: 432 kg - Average gross weight: 454 kg