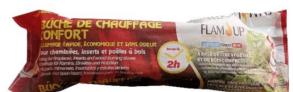

#### UVC - FILMED LOG

Characteristics: Heating log in combustible paper film Unlimited conservation

- Clean, very practical, efficient and ecological Suitable for fireplaces and

inserts Burns for approximately 2 hours.

Simple and quick lighting with a match or a fuego Composition:

40% sawdust and 60% vegetable wax.

Respect the precautions for use.

Customs nomenclature: 44 01 39 00 00 UVC

dimensions: 375 x 144 mm (stretched paper packaging)

Average gross weight UVC: 910 gr

Dimensions of the unfilmed log: 235 x 68 x 72 mm Average

weight of the unfilmed log: 900 gr Gencod: 3 298

960 924 543