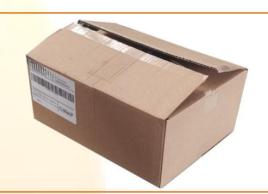

#### SPCB - CARTON

Characteristics: Brown cardboard

Capacity: 10 bags of comfort heating logs Dimensions: 380 x 290 x 160 mm

Average gross weight: 9.5 kg Gencode: 13 298 960 924 557