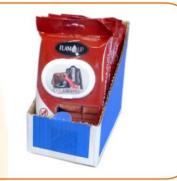

## <u>SPCB – DISPLAY</u>

Characteristics: Blue and white cardboard pre-cut to serve as "Ready-to-sell" Capacity: 12 sachets of 20 wipes Dimensions: 290 x 125 x 225 mm

Average gross weight: 2.26 kg Gencode: 13 298 960 931 890