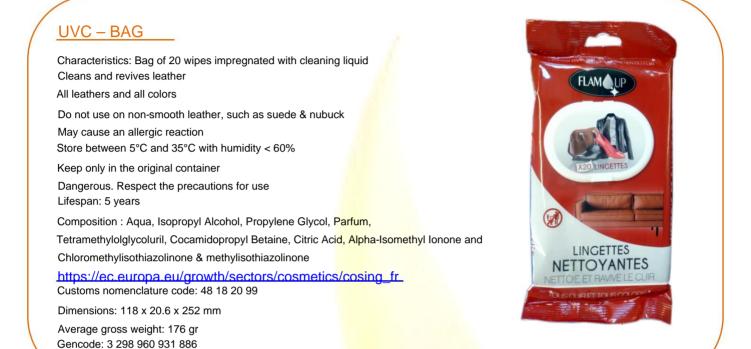

## **FLAM'UP CLEANING WIPES**

## **LEATHER X20**



## <u>SPCB – DISPLAY</u>

Characteristics: Blue and white cardboard pre-cut to serve as "Ready-to-sell" Capacity: 12 sachets of 20 wipes Dimensions: 290 x 125 x 225 mm

Average gross weight: 2.26 kg Gencode: 13 298 960 931 890



## PALETTE

Packaging: 8 layers of 12 PAV laid flat, i.e. 96 PAV per pallet EUROPE filmed (1,200 x 800 mm), i.e. 1,152 UVC in total Stacking: NOT STACKABLE Dimensions: 1200 x 800 x 1150 mm

Average net weight: 217 kg - Average gross weight: 239 kg Gencode: 23 298 960 931 903 Photo not available

Non-contractual photo

FLAM'UP Chemin du Paillard – CS 70 137 SAINTINES – 60 477 COMPIÈGNE CEDEX – France Such. : +33 (0)3 44 38 76 00 – Fax: +33 (0)3 44 38 76 01 Web: <u>www.flamup.fr - @: flamup@flamup.fr</u>\_\_\_\_