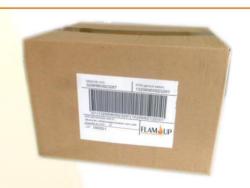

## PCB - CARDBOARD

Characteristics: Brown American cardboard box

Capacity: 10 boxes of firelighters Dimensions: 292 x 250 x 205 mm

Average net weight: 4.6 kg Gencode: 13 298 960 923 291