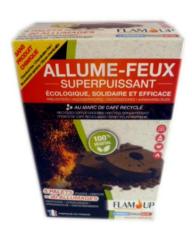

## UVC - BOX

Characteristics: Fire starter made from coffee grounds, 100% vegetable, without

paraffin, kerosene or petroleum products.

Composition: 30 to 50% wax and 50 to 70% coffee grounds.

Box containing 5 pucks for 20 ignitions.

For fireplace, insert, wood stove and barbecue Powerful,

ecological, supportive and efficient fire starter Customs nomenclature:

36 06 90 90

Dimensions: 90 x 140 x 88 mm Average gross weight: 430 gr Gencode: 3 298 960 923 287